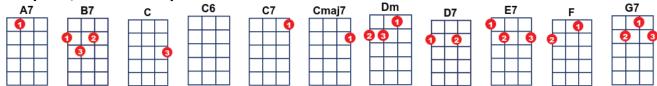

## "Ko-Rona" (Corona) Virus Blues

key:C, muisc/lyrics: Tom O'Brien

Intro:

[C] [C] [E7] [E7] [A7] [A7] [A7] [A7] [Dm] [Dm] [Dm] [G7] [G7] [G7] [C]

I[C] got the [C]"Ko"-[Cmaj7]rona virus [C6]blues
[C]Feel bad [C]from my [Cmaj7]head to my [C6]shoes
[Dm]Shakin' and [G7]wheezin'
[Dm]Coughin' and [G7]sneezin'
[Dm]I got the [G7]"C"-virus [C]blues [C7]

[F]Can't visit a [F]friend
[B7]No place to [B7]spend
[Dm]Don't know [Dm]when this [Dm]virus thing
[Dm]Will [D7]ever [D7]ever [G7]end!

[C]Hearin' [C]re—[Cmaj7]porters all [C6]day
[C]"Pan - demic" [C]in [Cmaj7]every thing they [C6]say
[Dm]I'm tired [Dm]of this [D7]"Damn - [D7]pen [D7]dic" stuff
[G7]Gettin' [G7]in my [G7]way

[C]Now if your [Cmaj7]nose is [C6]runny
[C]Honey that [Cmaj7]ain't a-bit [C6]funny
[C]Keep [C]your [C]place . . .
[C]Don't in- [E7]vade [E7]my [A7]space . . .
[A7]'Cause [Dm]I got [G7]the "C" [C]virus [G7]blues
[A7]'Cause [Dm]I got [G7]the "C" [C]virus [G7]blues
[A7]'Cause [D7]I got [G7]the "C" [C]virus [G7]blues