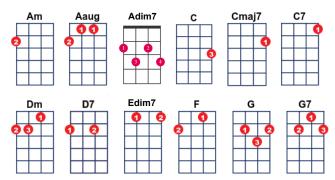

# Carolina In The Morning Key: C

**Dean Martin** 

#### Verse 1

С Cmaj7 Nothing could be finer Am Edim7 **G7** G Than to be in Carolina in the morning Dm Aaug/D No one could be sweeter Dm **G7** Than my sweetie when I meet her Adim7 C In the morning

#### Chorus

F С Where the morning glories F С Twine around the door **D7** G Whispering pretty stories **D7 G7** G I long to hear once more

#### Verse 2

С Cmaj7 Strolling with my girlie Am Edim7 G G7 F Where the dew is pearly early in the morning I'd make a wish and here's what I'd say Dm Aauq/D Butterflies all flutter up Dm **G7** Adim7 C And kiss each little buttercup at dawning

#### Bridge

С **C7** If I had Aladdin's lamp for only a day F **D7 G7** I'd make a wish and here's what I'd say С F Nothing could be finer Adim7 G7 C С Than to be in Carolina in the morning

#### Chorus F

С Where the morning glories F С Twine around the door **D7** G Whispering pretty stories **D7** G I long to hear once more

### Verse 3

С Cmaj7 Strolling with my girlie Edim7 Am **G7** G Where the dew is pearly early in the morning Aaug/D Dm Butterflies all flutter up **G7** Adim7 C Dm And kiss each little buttercup at dawning

## Bridge

С **C7** If I had Aladdin's lamp for only a day **G7 D7** F С Nothing could be finer Adim7 G7 C С Than to be in Carolina in the morning